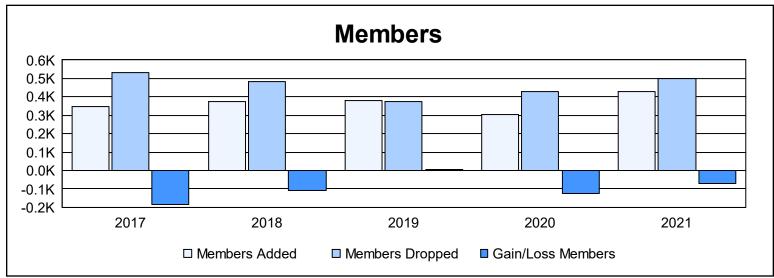

| Year      | New<br>Clubs | Dropped<br>Clubs | Gain/<br>Loss<br>Clubs | New<br>Members | Charter<br>Members | Reinstate<br>Members | Transfer<br>Members | Total<br>Member<br>Added | Total<br>Members<br>Dropped | Gain/<br>Loss<br>Members |
|-----------|--------------|------------------|------------------------|----------------|--------------------|----------------------|---------------------|--------------------------|-----------------------------|--------------------------|
| 2016-2017 | 0            | 6                | -6                     | 301            | 13                 | 12                   | 21                  | 347                      | 534                         | -187                     |
| 2017-2018 | 1            | 2                | -1                     | 293            | 44                 | 21                   | 15                  | 373                      | 483                         | -110                     |
| 2018-2019 | 2            | 2                | 0                      | 309            | 53                 | 8                    | 9                   | 379                      | 372                         | 7                        |
| 2019-2020 | 1            | 6                | -5                     | 256            | 28                 | 9                    | 12                  | 305                      | 429                         | -124                     |
| 2020-2021 | 3            | 11               | -8                     | 293            | 83                 | 26                   | 25                  | 427                      | 500                         | -73                      |
| Average   | 1            | 5                | -4                     | 290            | 44                 | 15                   | 16                  | 366                      | 464                         | -97                      |