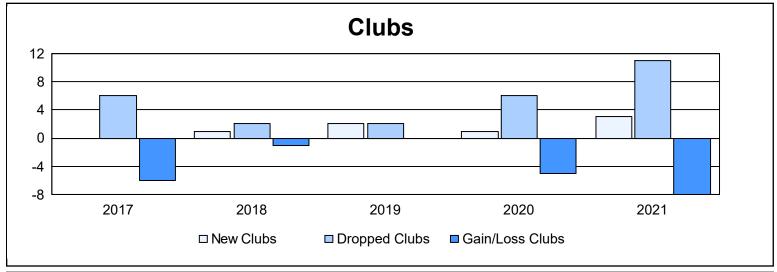

| Year      | New<br>Clubs | Dropped<br>Clubs | Gain/<br>Loss<br>Clubs | New<br>Members | Charter<br>Members | Reinstate<br>Members | Transfer<br>Members | Total<br>Member<br>Added | Total<br>Members<br>Dropped | Gain/<br>Loss<br>Members |
|-----------|--------------|------------------|------------------------|----------------|--------------------|----------------------|---------------------|--------------------------|-----------------------------|--------------------------|
| 2016-2017 | 0            | 6                | -6                     | 301            | 13                 | 12                   | 21                  | 347                      | 534                         | -187                     |
| 2017-2018 | 1            | 2                | -1                     | 293            | 44                 | 21                   | 15                  | 373                      | 483                         | -110                     |
| 2018-2019 | 2            | 2                | 0                      | 309            | 53                 | 8                    | 9                   | 379                      | 372                         | 7                        |
| 2019-2020 | 1            | 6                | -5                     | 256            | 28                 | 9                    | 12                  | 305                      | 429                         | -124                     |
| 2020-2021 | 3            | 11               | -8                     | 293            | 83                 | 26                   | 25                  | 427                      | 500                         | -73                      |
| Average   | 1            | 5                | -4                     | 290            | 44                 | 15                   | 16                  | 366                      | 464                         | -97                      |